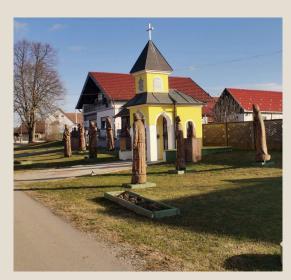

## Residents

- •117 people
- ousually aged between
  - 45-50

Chapel of St. John the Baptist

Cemetery of Jeduševac

the forest