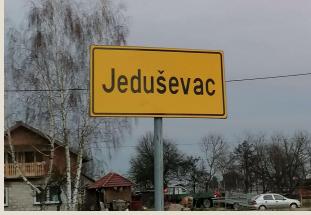

## General

- Name: Jeduševac
- ∘lt is surrounded by municipalities Koprivnički Bregi, Hlebine and
- Novigrad Podravski