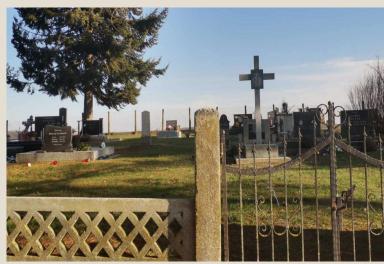

## Residents

- •117 people
- ousually aged between
  - 45-50

Chapel of St. John the Baptist

Cemetery of Jeduševac

the forest